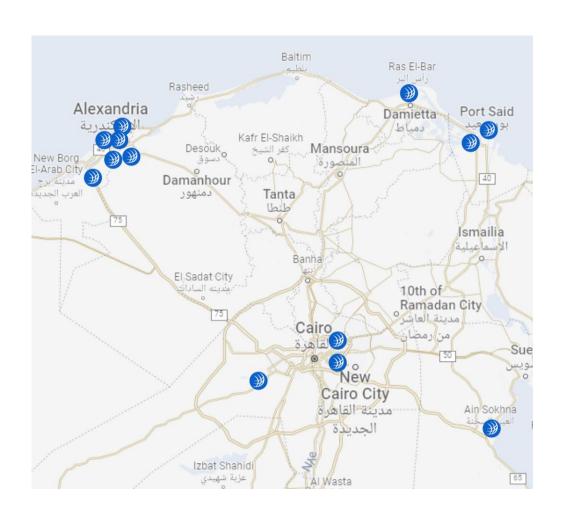

60 owned /60 rented

Offices

3

3

Warehouses

**Depots** 

#### **Our Warehouses**

Merghem Empty Container Yard Sokhna Empty Container Yard ( MILS) Merghem Custom Bonded Warehouse 10th of Ramadan Empty Container Yard Port Said Bonded Warehouse

Total space **13,500 M** 

Capacity

1500 Container

space Size: **0 M 10,301 m** 

Total space **23,100 M** 

Sheltered 11,600 M

Total space
30000 M
Capacity
4000 Container
Sheltered
2000 M

Total space **2450 M** 