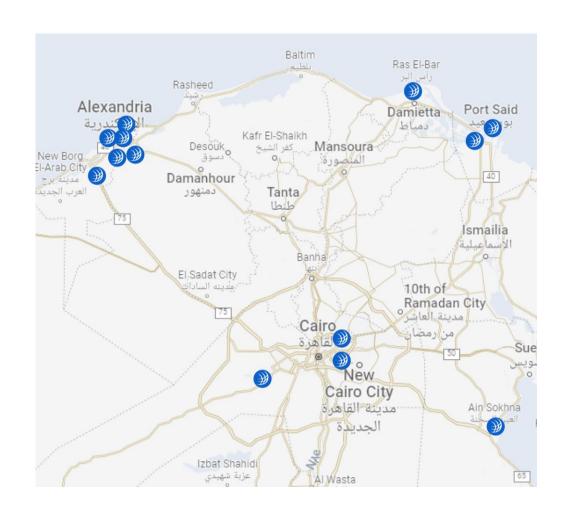

# **Memberships & Licenses**

Chamber of Commerce Alexandria الغـرفـة التجــاريـة المصريــة بالأسـكــندرية

### **Our Numbers**

6K+

600+

**Satisfied Clients** 

**Employee** 

120+

9

Trucks

60 owned /60 rented

Offices

3

3

Warehouses

Depots