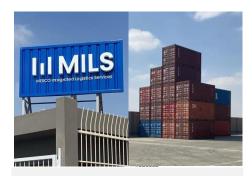

# Empty Container Yards

Capacities

Merghem Empty Container Yard Total space 13,500 M

Capacity
1500 Container

Sokhna Empty Container Yard (MILS)

Space Size: **10,301 m** 

10th of Ramadan Empty Container Yard Capacity
4000 Container